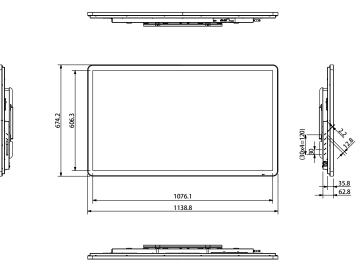

### Dimensions(mm)

| Uplink Network       | Ethernet port, Wi-Fi                 |  |
|----------------------|--------------------------------------|--|
| Downlink Network     | Wi-Fi hotspot                        |  |
| Interface            |                                      |  |
| Ethernet             | 1 RJ45                               |  |
| USB                  | 2 USB2.0                             |  |
| SD                   | 1                                    |  |
| SIM                  | 1(optional, for 3G/4G module)        |  |
| Others               |                                      |  |
| Dimension            | 1138.8×674.2×85.2 (mm)               |  |
| Net Weight           | 37kg                                 |  |
| Material             | Aluminum frame and metals rear cover |  |
| Protective cover     | 6mm stalinite                        |  |
| Protection           | IP50                                 |  |
| Installation Mode    | Wall-mouted                          |  |
| Display Mode         | Horizontal, vertical                 |  |
| Power                | AC100-240V, 50/60Hz                  |  |
| Standard Consumption | 70W                                  |  |
|                      |                                      |  |