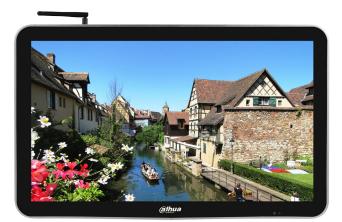

# LDH49-SAI200 49" Wall-mounted LCD Digital Signage



## Features :

· Industrial design, support video, picture, text, audio and other multimedia information released, made for advertising industry

· Support remote timing switch function, can be customized holidays, spring, winter and other different dates, different time of the timer switch function

· Support cycle play, specified time play, inter-cut, interval play and so on

· Support multi-level permission settings and management, unaudited programs can not be added to the schedule and play at the terminal

· Support remote screen capture function, look over the current play state of the terminal

· Support the program material off the network or outage resume function, greatly save bandwidth and network flux

#### 1080p 24h\* Wi Fi

| Model                | LDH49-SAI200