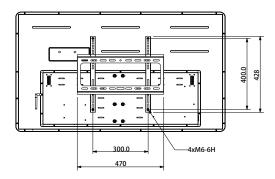

### Dimensions(mm)

| Uplink Network       | Ethernet port, Wi-Fi                 |  |
|----------------------|--------------------------------------|--|
| Downlink Network     | Wi-Fi hotspot                        |  |
| Interface            |                                      |  |
| Ethernet             | 1 RJ45                               |  |
| USB                  | 2 USB2.0                             |  |
| SD                   | 1                                    |  |
| SIM                  | 1(optional, for 3G/4G module)        |  |
| Others               |                                      |  |
| Dimension            | 1138.8×674.2×85.2 (mm)               |  |
| Net Weight           | 37kg                                 |  |
| Material             | Aluminum frame and metals rear cover |  |
| Protective cover     | 6mm stalinite                        |  |
| Protection           | IP50                                 |  |
| Installation Mode    | Wall-mouted                          |  |
| Display Mode         | Horizontal, vertical                 |  |
| Power                | AC100-240V, 50/60Hz                  |  |
| Standard Consumption | 70W                                  |  |
|                      |                                      |  |